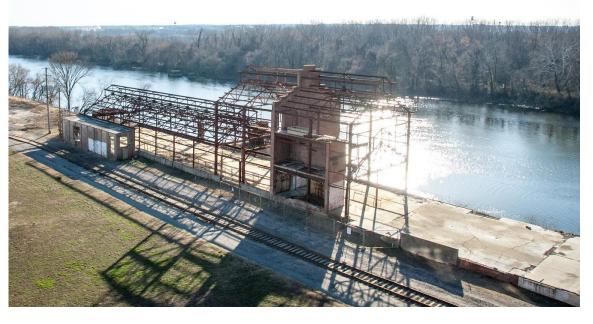

Riverfront at Old Delaware St. | Richmond, Virginia

Existing Structure to be custom renovated

### **Located in Henrico County**

| Specifications     |                                                                                          |  |  |
|--------------------|------------------------------------------------------------------------------------------|--|--|
| Location           | Old Delaware Street & the James River                                                    |  |  |
| Total Available SF | Up to 16,000 SF, on two floors, with river views                                         |  |  |
| Parking            | 4 spaces per 1,000 SF Parking deck under construction                                    |  |  |
| Amenities          | <ul><li>Enjoy riverfront access</li><li>Adjacent to the Virginia Capital Trail</li></ul> |  |  |