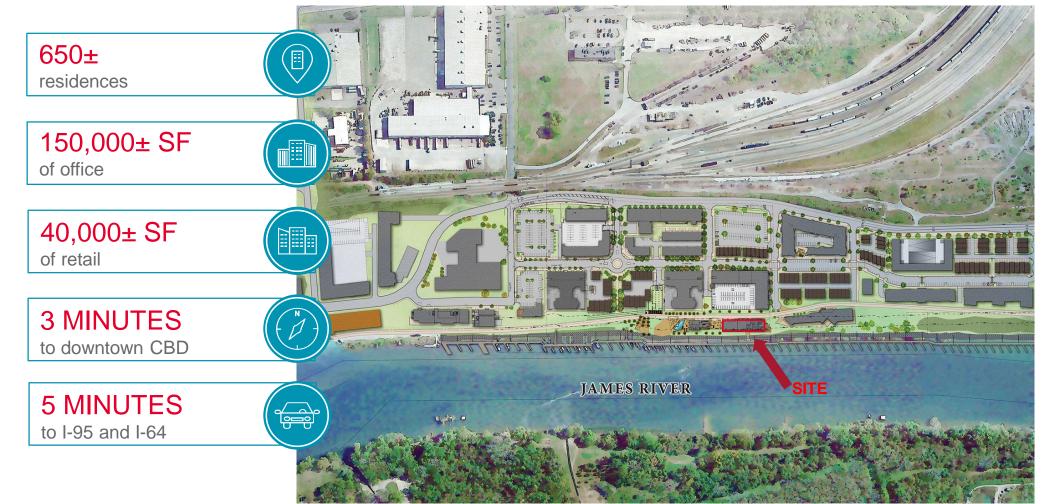

### Welcome to Rocketts Landing

It's home to hundreds of people and is growing every day. It's a destination for water lovers, foodies and cyclists. Rocketts Landing is Richmond's hip, cool waterfront neighborhood, set right on the James on a site that was once considered the busiest inland port in America.

It's 10 minutes from downtown Richmond, connected by the GRTC Pulse, and right on the Capital Bike Trail. And it's the ultimate place for businesses that want to be where the action is. It's amazing what the river can do for a business.

ROCKETTS Landing

Riverfront at Old Delaware St. | Richmond, Virginia

With so many people coming here to live and play, businesses located at Rocketts have become some of the area's major attractions. Offices at Rocketts Landing benefit greatly from the community's walkability, with The Boathouse, Conch Republic, the Virginia Capital Trail and the James River just a block away, and the view is enough to make anyone want to work here. It's also located in tax-friendly Henrico County, just minutes from the central business district.