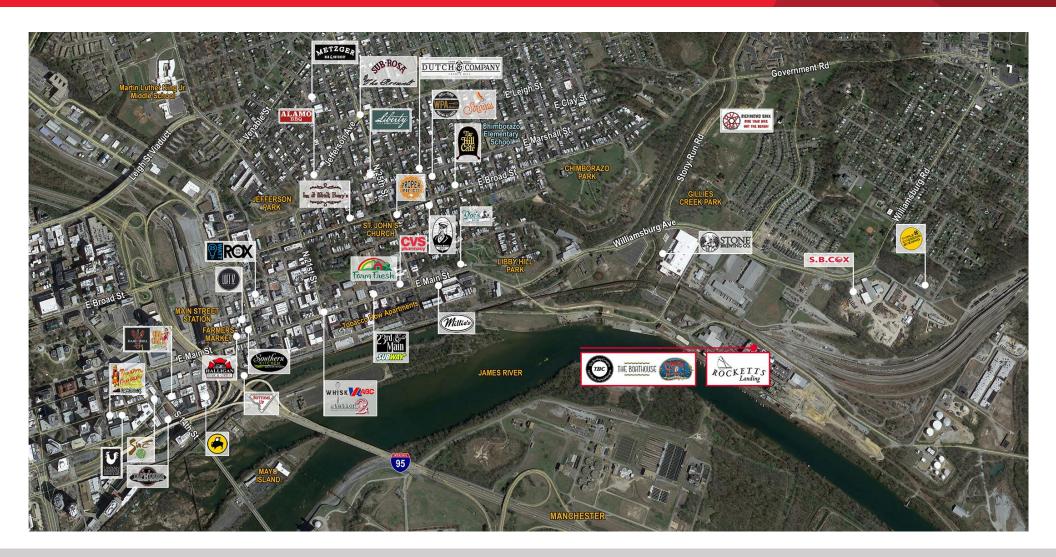

Riverfront at Old Delaware St. | Richmond, Virginia

Existing Structure to be custom renovated

### **Located in Henrico County**

| Specifications     |                                                                                          |  |  |
|--------------------|------------------------------------------------------------------------------------------|--|--|
| Location           | Old Delaware Street & the James River                                                    |  |  |
| Total Available SF | Up to 16,000 SF, on two floors, with river views                                         |  |  |
| Parking            | 4 spaces per 1,000 SF Parking deck under construction                                    |  |  |
| Amenities          | <ul><li>Enjoy riverfront access</li><li>Adjacent to the Virginia Capital Trail</li></ul> |  |  |

· Three restaurants currently open on site

ROCKETTS Landing

Riverfront at Old Delaware St. | Richmond, Virginia

For more information, contact:

JEFF COOKE, SIOR Senior Vice President

804 697 3459 jeff.cooke@thalhimer.com **AMY BRODERICK** 