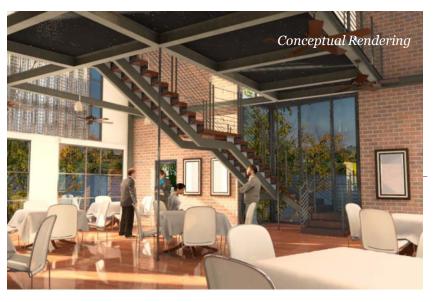

· Three restaurants currently open on site

ROCKETTS Landing

Riverfront at Old Delaware St. | Richmond, Virginia

For more information, contact:

JEFF COOKE, SIOR Senior Vice President

804 697 3459 jeff.cooke@thalhimer.com **AMY BRODERICK** 

ROCKETTS Landing

Riverfront at Old Delaware St. | Richmond, Virginia

With so many people coming here to live and play, businesses located at Rocketts have become some of the area's major attractions. Offices at Rocketts Landing benefit greatly from the community's walkability, with The Boathouse, Conch Republic, the Virginia Capital Trail and the James River just a block away, and the view is enough to make anyone want to work here. It's also located in tax-friendly Henrico County, just minutes from the central business district.