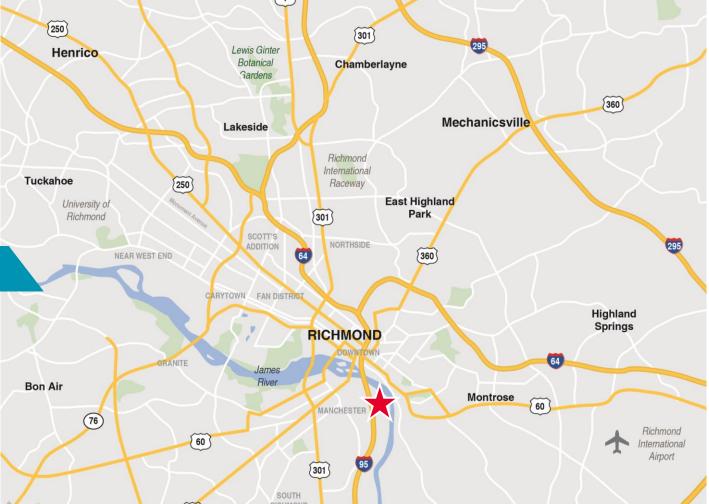

### **Located in Henrico County**

| Specifications     |                                                                                          |  |  |
|--------------------|------------------------------------------------------------------------------------------|--|--|
| Location           | Old Delaware Street & the James River                                                    |  |  |
| Total Available SF | Up to 16,000 SF, on two floors, with river views                                         |  |  |
| Parking            | 4 spaces per 1,000 SF Parking deck under construction                                    |  |  |
| Amenities          | <ul><li>Enjoy riverfront access</li><li>Adjacent to the Virginia Capital Trail</li></ul> |  |  |

| Restaurant Trade Area<br>by Drive Times | 10 minutes | 15 minutes | 20 minutes |
|-----------------------------------------|------------|------------|------------|
| Population                              | 65,509     | 214,409    | 430,219    |
| Employees                               | 84,975     | 220,490    | 332,882    |
| Average Household Income                | \$62,319   | \$68,920   | \$72,460   |