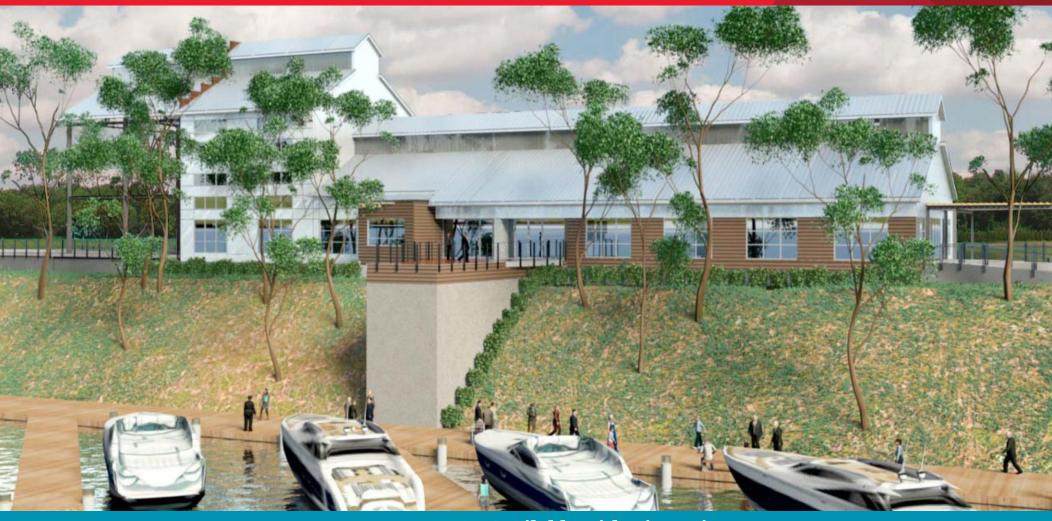

Riverfront at Old Delaware St. | Richmond, Virginia

Existing Structure to be custom renovated

### **Located in Henrico County**

| Specifications     |                                                                                          |  |  |
|--------------------|------------------------------------------------------------------------------------------|--|--|
| Location           | Old Delaware Street & the James River                                                    |  |  |
| Total Available SF | Up to 16,000 SF, on two floors, with river views                                         |  |  |
| Parking            | 4 spaces per 1,000 SF Parking deck under construction                                    |  |  |
| Amenities          | <ul><li>Enjoy riverfront access</li><li>Adjacent to the Virginia Capital Trail</li></ul> |  |  |