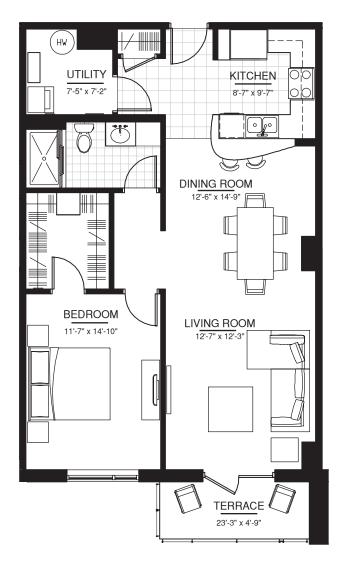

ROCKETIS Landing

©2007 CMSS Architects, PC

Floor plans are artists' renderings and accuracy cannot be guaranteed. All room dimensions are approximations only. Square flooring detail is for representation of non-carpeted areas only. Plan dimensions and features are subject to change without notice or obligation, as a result of actual site conditions, which may dictate variations in style of windows, doors, and ceilings. Features may also be altered to keep pace with on going design improvement program. These drawings are for illustrative purposes only and are not part of a legal contract.