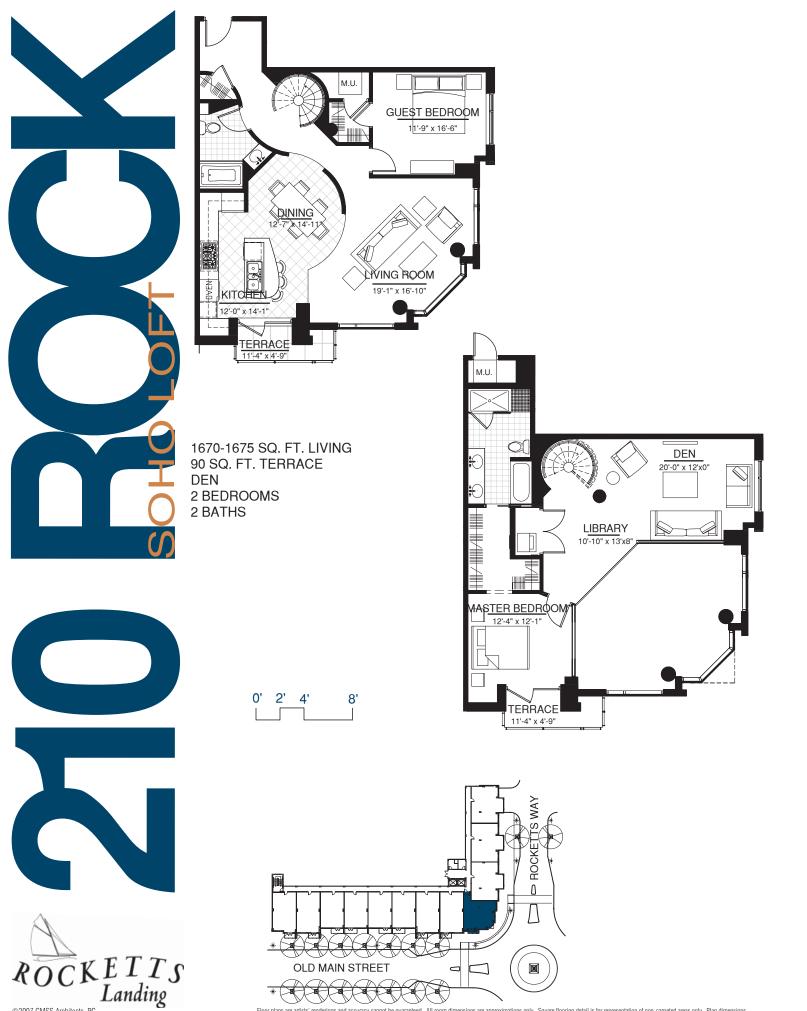

Floor plans are artists' renderings and accuracy cannot be guaranteed. All room dimensions are approximations only. Square flooring detail is for representation of non-carpeted areas only. Plan dimensions and features are subject to change without notice or obligation, as a result of actual site conditions, which may dictate variations in style of windows, doors, and ceilings. Features may also be altered to keep pace with on going design improvement program. These drawings are for illustrative purposes only and are not part of a legal contract.