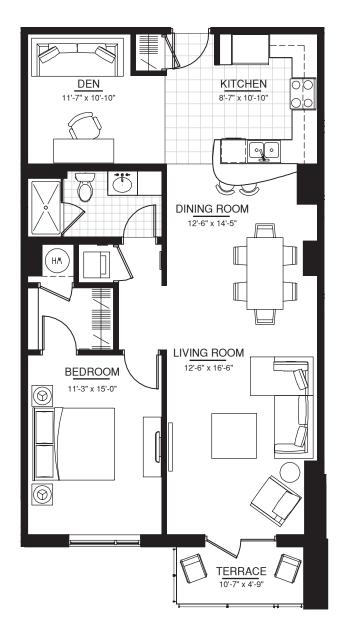

ROCKETIS Landing

©2007 CMSS Architects, PC

961-1015 SQ. FT. LIVING 56-144 SQ. FT TERRACE DEN 1 BEDROOM 1 BATH

Floor plans are artists' renderings and accuracy cannot be guaranteed. All room dimensions are approximations only. Square flooring detail is for representation of non-carpeted areas only. Plan dimensions and features are subject to change without notice or obligation, as a result of actual site conditions, which may dictate variations in style of windows, doors, and ceilings. Features may also be altered to keep pace with on going design improvement program. These drawings are for illustrative purposes only and are not part of a legal contract.