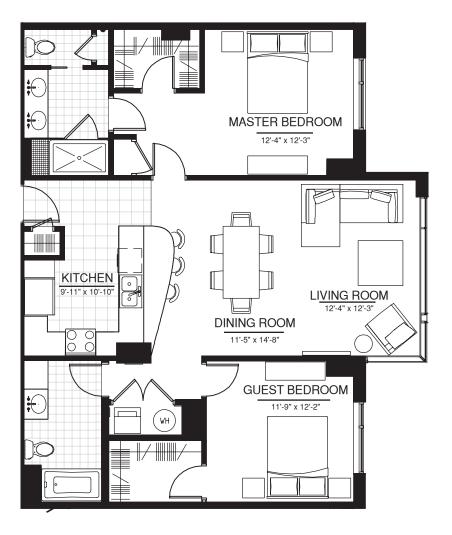

1065-1162 SQ. FT. LIVING 2 BEDROOMS 2 BATHS

Floor plans are artists' renderings and accuracy cannot be guaranteed. All room dimensions are approximations only. Square flooring detail is for representation of non-carpeted areas only. Plan dimensions and features are subject to change without notice or obligation, as a result of actual site conditions, which may dictate variations in style of windows, doors, and ceilings. Features may also be altered to keep pace with on going design improvement program. These drawings are for illustrative purposes only and are not part of a legal contract.